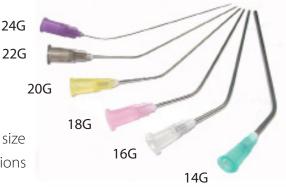

## MICRO EAR SUCTION TUBES

Suction tubes for suction of fluid and other media from the ear.

- Suction tubes have colour coded hubs for easy identification of tube size
- Cost-efficient and contamination risk free alternative to reusable versions

| Code       | Description                         | Outside<br>Diameter | Colour | Length | QTY      |
|------------|-------------------------------------|---------------------|--------|--------|----------|
| NZ5254Bent | Suction Tube 14 Gauge Bent 100 Pack | 2.1 mm              | Green  | 100 mm | 100/Pack |
| NZ5250Bent | Suction Tube 16 Gauge Bent 100 Pack | 1.6mm               | White  | 100 mm | 100/Pack |
| NZ5251Bent | Suction Tube 18 Gauge Bent 100 Pack | 1.2 mm              | Pink   | 100 mm | 100/Pack |
| NZ5252Bent | Suction Tube 20 Gauge Bent 100 Pack | 0.9mm               | Yellow | 100 mm | 100/Pack |
| NZ5253Bent | Suction Tube 22 Gauge Bent 100 Pack | 0.7mm               | Grey   | 100 mm | 100/Pack |
| NZ5255Bent | Suction Tube 24 Gauge Bent 100 Pack | 0.5mm               | Purple | 100 mm | 100/Pack |