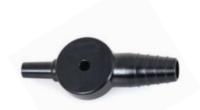

## **SUCTION CONTROLLER**

A controller is needed to insert the sucion tube and controls the level of suction through thumb vent mechanism.

| Code      | Description                                     | Colour | Length | Material | QTY |
|-----------|-------------------------------------------------|--------|--------|----------|-----|
| NZ3238100 | Semi-Disposable Suction Controller, Non Sterile | 2.1 mm | 39mm   | ABS      | 10  |